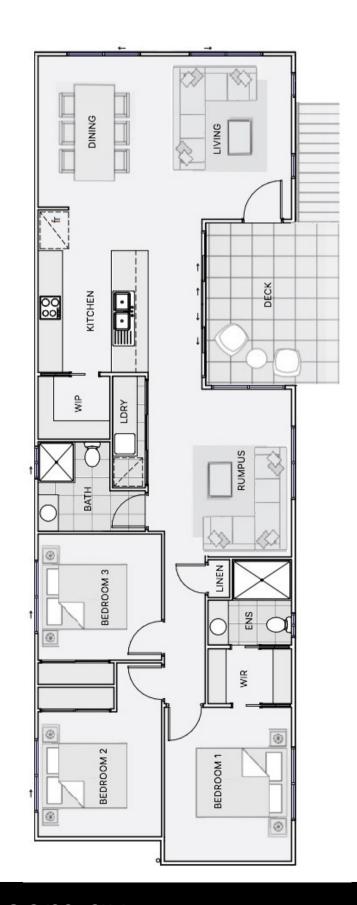

## ES The Edison

- Situated on a corner block, this custom one-of-a-kind home has it all.
- Packed with features including quadruple stacked sliding doors, walk-inpantry, walk-in-robe, and large North facing deck.
- Secondary living space creates a great opportunity for a children's break out room, work from home office, or formal sitting room.
- 421 sqm Lot
- No Body Corp to pay!
- Vaulted Ceilings & 3-step cornice in living areas
- Bamboo flooring to kitchen, living, dining, and patio.