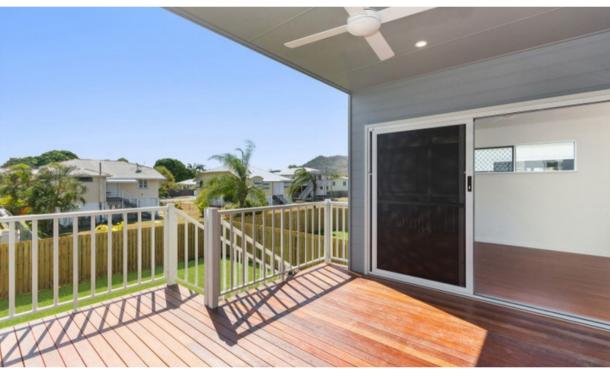

## ES The Edison

- Situated on a corner block, this custom one-of-a-kind home has it all.
- Packed with features including quadruple stacked sliding doors, walk-inpantry, walk-in-robe, and large North facing deck.
- Secondary living space creates a great opportunity for a children's break out room, work from home office, or formal sitting room.
- 421 sqm Lot
- No Body Corp to pay!
- Vaulted Ceilings & 3-step cornice in living areas
- Bamboo flooring to kitchen, living, dining, and patio.