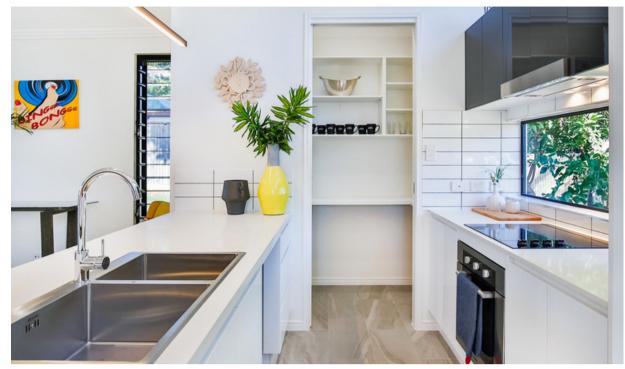

## ES The Edison

- Situated on a corner block, this custom one-of-a-kind home has it all.
- Packed with features including quadruple stacked sliding doors, walk-inpantry, walk-in-robe, and large North facing deck.
- Secondary living space creates a great opportunity for a children's break out room, work from home office, or formal sitting room.
- 421 sqm Lot
- No Body Corp to pay!
- Vaulted Ceilings & 3-step cornice in living areas
- Bamboo flooring to kitchen, living, dining, and patio.

- Full split air-con and fans in every room.
- Luxury designer kitchens- soft close custom cabinetry with Quartztone 40mm edged island bench and 20mm edge to remainder.
- Designer grade tapwear throughout.
- LED down-lights to living, dining, & bedrooms. ۲
- Diamond security screens to all windows and doors. ٠
- Modern take on Classic Queenslander facade using innovative materials ۲ for maximum street appeal and sustainability.
- Treated LOSP timber for termite prevention.
- Full Turnkey- Landscaping, fencing, irrigation, clothesline, letter box, etc.