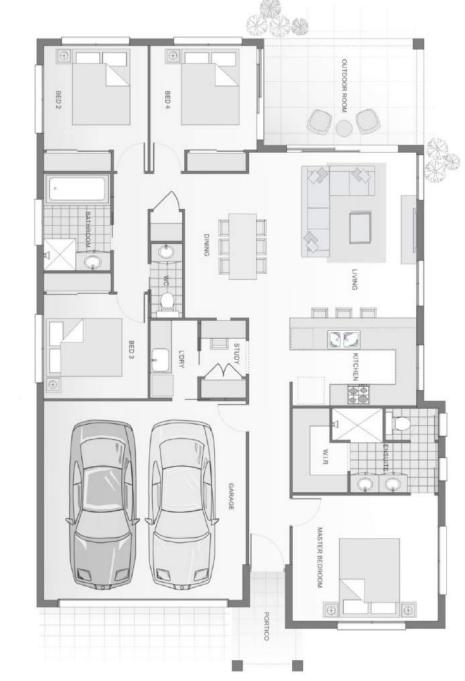

## The Cube

2

2

- Luxury design offering four bedrooms with a very spacious central kitchen, dining and living area.
- Large custom kitchen with plenty of stonetop bench space and storage.
- Packed with design features including study, internal laundry, and double vanities in Master ensuite and W.I.R.
- Secondary bedrooms can be closed off in their own wing for extra privacy.
- Potential to make Bedroom 4 into multipurpose/media room.