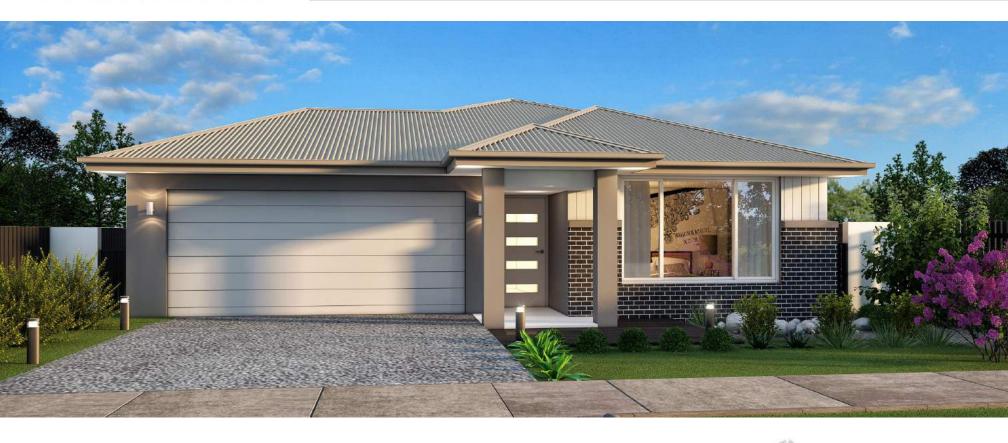

## The Cube

2

2

- Luxury design offering four bedrooms with a very spacious central kitchen, dining and living area.
- Large custom kitchen with plenty of stonetop bench space and storage.
- Packed with design features including study, internal laundry, and double vanities in Master ensuite and W.I.R.
- Secondary bedrooms can be closed off in their own wing for extra privacy.
- Potential to make Bedroom 4 into multipurpose/media room.