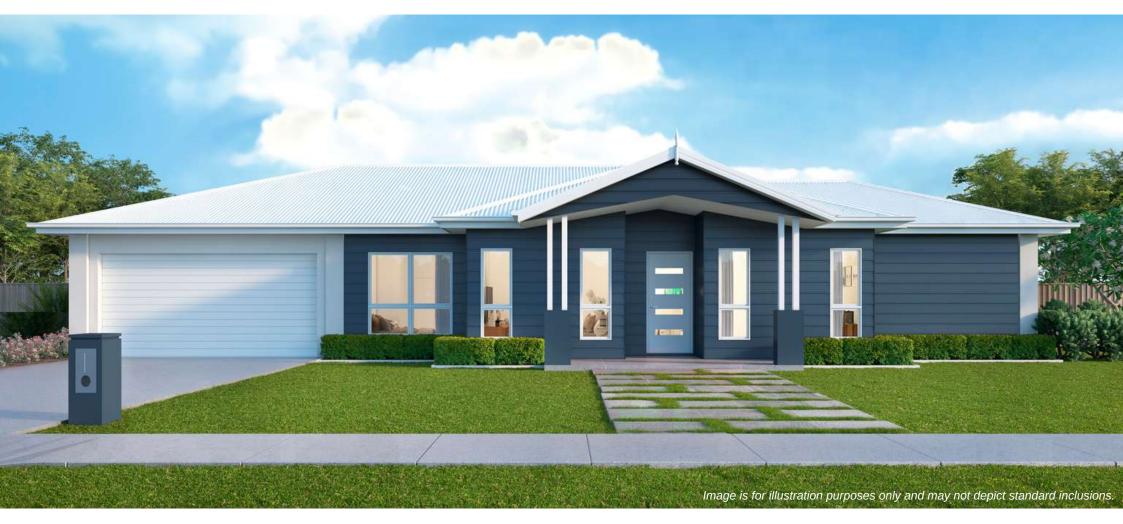

## The Savannah 230

## • Large lot living featuring wide frontage and large front porch for ultimate street appeal.

- Versatile 4-5 bedroom design- use the fifth room as a home media, home office, kids rumpus, or 5th bedroom.
- Large and private master suite is situated away from secondary bedrooms- equipped with large ensuite and walk-in-robe.
- Open plan living design with private rear patio situated to make the most of your large lot.