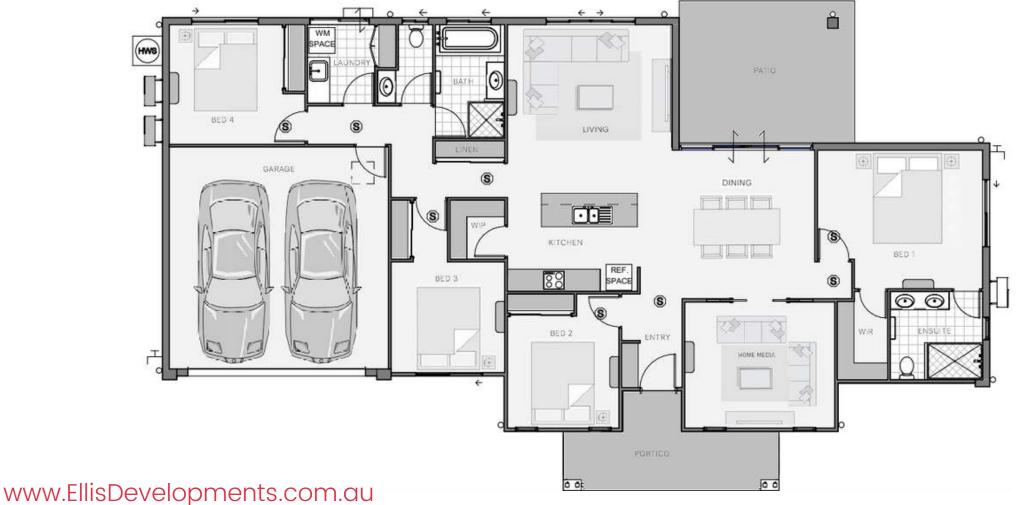

## The Savannah 230

## • Large lot living featuring wide frontage and large front porch for ultimate street appeal.

- Versatile 4-5 bedroom design- use the fifth room as a home media, home office, kids rumpus, or 5th bedroom.
- Large and private master suite is situated away from secondary bedrooms- equipped with large ensuite and walk-in-robe.
- Open plan living design with private rear patio situated to make the most of your large lot.

## Also Featuring as Standard:

- 2.6m ceilings
- Termimesh termite prevention system.
- Split-System Air conditioning and fans in every room.
- Security Screens
- Soft close kitchen cabinets and drawers.
- Designer grade tap wear throughout.
- Stainless steel appliances.
- Tiles to all living, carpet to bedrooms.
- LED down-lights to living, dining, & bedrooms.
- Diamond security screens to all windows and doors.
- Driveway, clothesline, NBN, and letter box.
- Up to H2 soil and C2 wind classification.