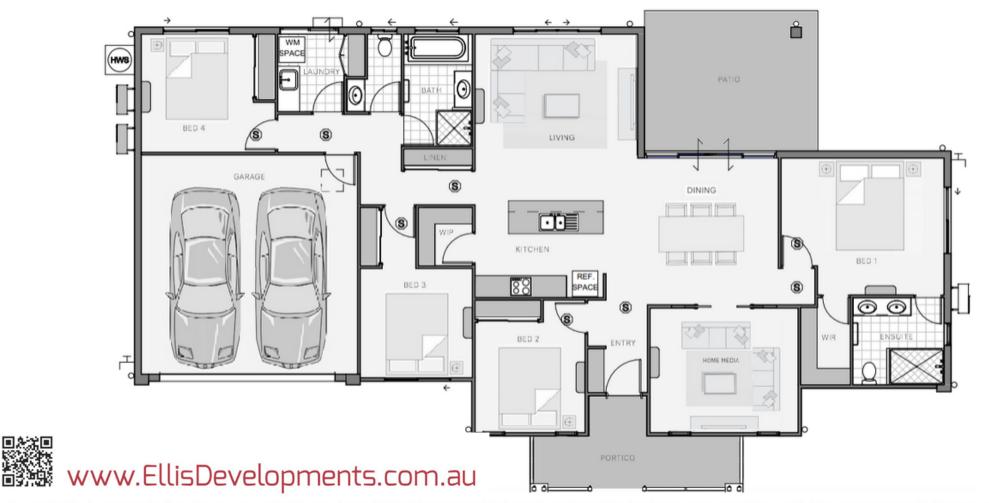

## The Savannah-230

- Large lot living featuring wide frontage and large front porch for ultimate street appeal.
- Versatile 4-5 bedroom design- use the fifth room as a home media, home office, kids rumpus, or 5th bedroom.
- Large and private master suite is situated away from secondary bedrooms- equipped with large ensuite and walk-in-robe.
- Open plan living design with private rear patio situated to make the most of your large lot.