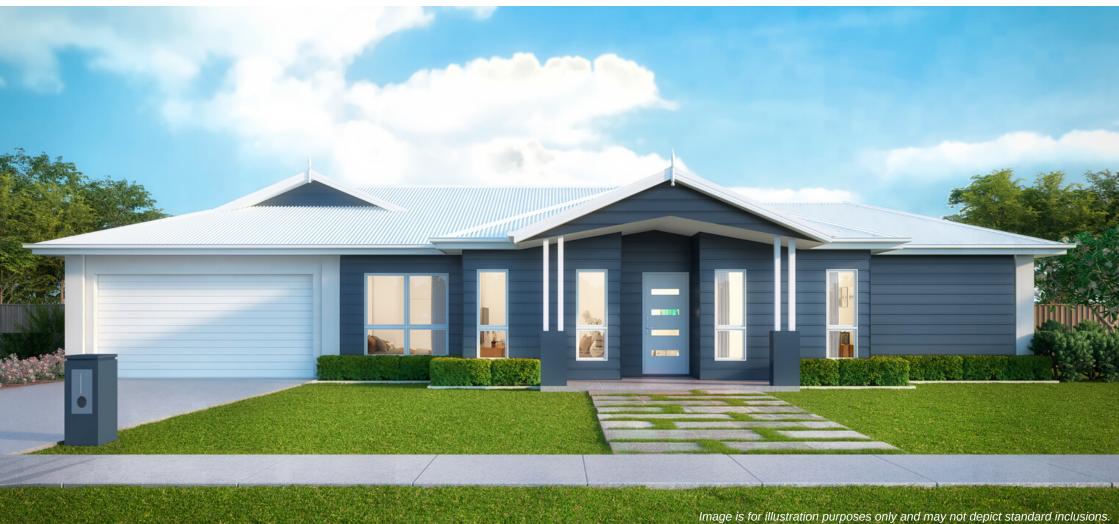

## The Savannah-230

- Large lot living featuring wide frontage and large front porch for ultimate street appeal.
- Versatile 4-5 bedroom design- use the fifth room as a home media, home office, kids rumpus, or 5th bedroom.
- Large and private master suite is situated away from secondary bedrooms- equipped with large ensuite and walk-in-robe.
- Open plan living design with private rear patio situated to make the most of your large lot.

© The copyright of this drawing is vested in Ellis Developments QLD Pty Ltd and it may not be reproduced in whole or part or used for the manufacture of any article without the express permission of the Copyright holders. Artists impression are for illustrative purposes only.