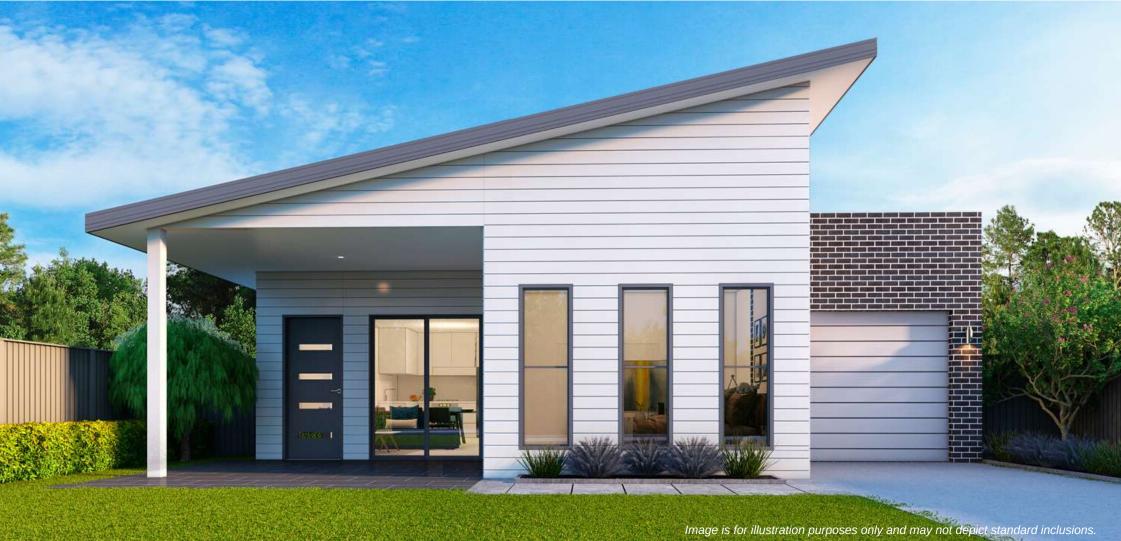

## Lot 1103, The Village

## 

- Great design offering 3 generous sized bedrooms, open plan living, and single lock up garage.
- Kitchen outlook to dining, living, and outdoor areaperfect for entertaining.
- Optimised perfectly for the corner lot on which it sits.

## Also Featuring as Standard:

- 2.7m ceilings
- Stone benchtops throughout
- Two types of termite protection
- Fujitsu Air conditioning and fans in every room

- Security Screens
- Roller Blinds
- 3 Step cornices in living spaces
- Custom cabinetry throughout with soft close cabinets and drawers.
- Designer grade tap wear throughout.
- LED down-lights to living, dining, & bedrooms.
- Diamond security screens to all windows and doors.
- Full Turnkey including landscaping, irrigation, driveway, fencing, clothesline, and letter box.