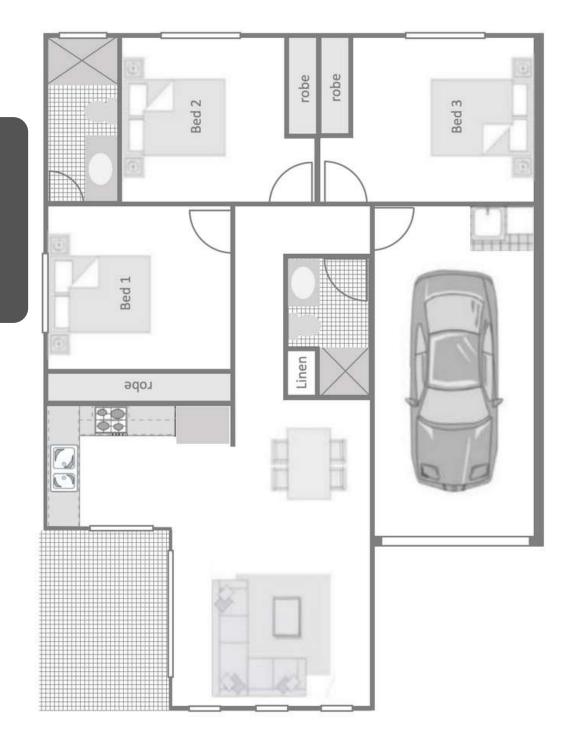

## Lot 1103, The Village

## 

- Great design offering 3 generous sized bedrooms, open plan living, and single lock up garage.
- Kitchen outlook to dining, living, and outdoor areaperfect for entertaining.
- Optimised perfectly for the corner lot on which it sits.