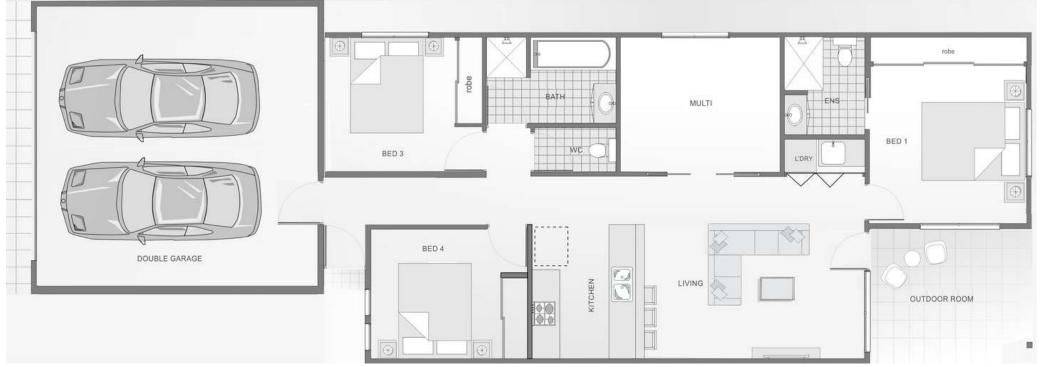

## The Aveda

4

location.

2

- Intricately planned to satisfy even the most astute buyer, this 4 bed designs aims to deliver features not normally found at this price point in a premium
- The 4th bed can double as a multi-purpose room, allowing for a theatre, reading retreat, or kids activities area depending on your needs.