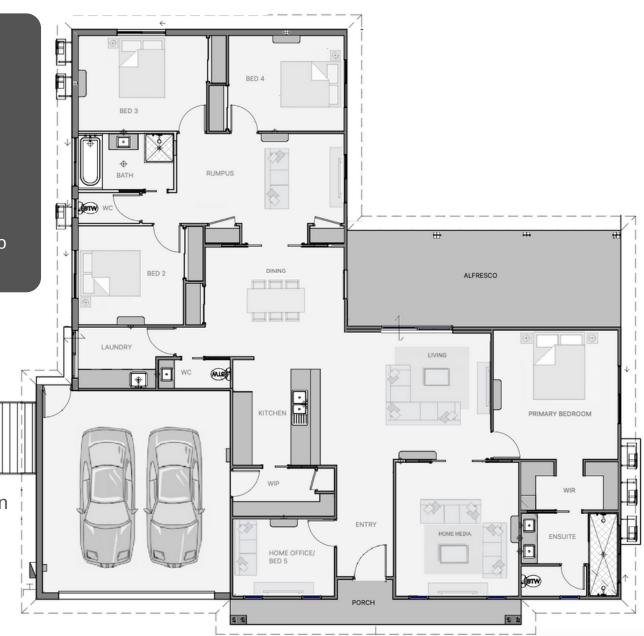

## The Montgomery

- Large lot living featuring wide frontage and large front porch for ultimate street appeal.
- Versatile 4-5 bedroom design- use the fifth room as a home office or 5th bedroom.
- 3 well-zoned living areas, prefect for a large family.
- Large and private master suite is situated away from secondary bedrooms- equipped with large ensuite and walk-in-robe.
- Open plan living design with private rear patio situated to make the most of your large lot.

#### Also Featuring as Standard:

- 2.7m ceilings
- Stone benchtops throughout

- Two types of termite protection
- Split-System Air conditioning and fans in every room
- 3 Step cornices in living spaces
- Custom cabinetry throughout with soft close kitchen cabinets and drawers.
- Designer grade tap wear throughout.
- Stainless steel appliances.
- Tiles to all living, carpet to bedrooms.
- LED down-lights to living, dining, & bedrooms.
- Diamond security screens to all windows and doors.
- Front garden beds to meet covenant, driveway,

clothesline, blinds, and letterbox.