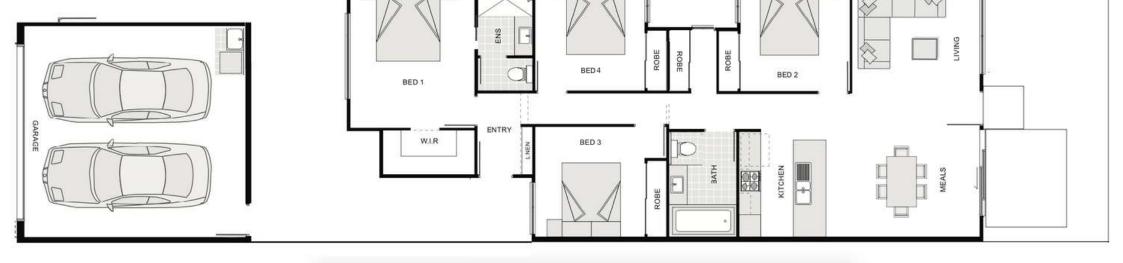

## The Pavilion

- Ideal low-maintenance living!
- This optimised 4 bedroom design provides for private rear access off laneway and front guest entrance.
- Large master bedroom with ensuite.
- Open plan living design