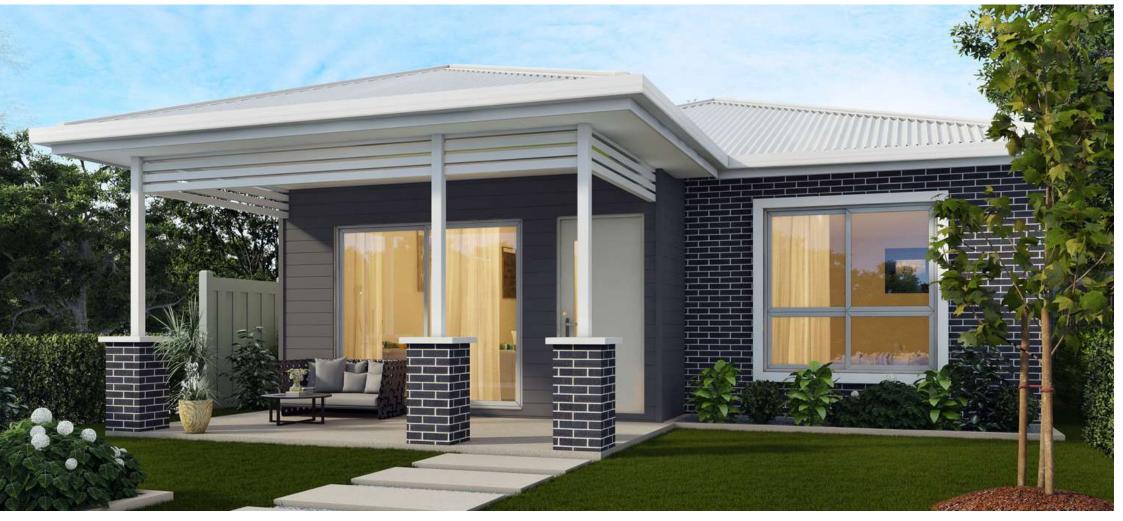

## The Pavilion

- Ideal low-maintenance living!
- This optimised 4 bedroom design provides for private rear access off laneway and front guest entrance.
- Large master bedroom with ensuite.
- Open plan living design

## Also Featuring as Standard:

- 2.7m ceilings
- Stone benchtops throughout
- Two types of termite protection
- Fujitsu Air conditioning and fans in every room
- Security Screens
- Roller Blinds
- 3 Step cornices in living spaces
- Custom cabinetry throughout with soft close cabinets and drawers.
- Designer grade tap wear throughout.
- LED down-lights to living, dining, & bedrooms.
- Diamond security screens to all windows and doors.
- Full Turnkey including landscaping, irrigation, driveway, fencing, clothesline, and letter box.