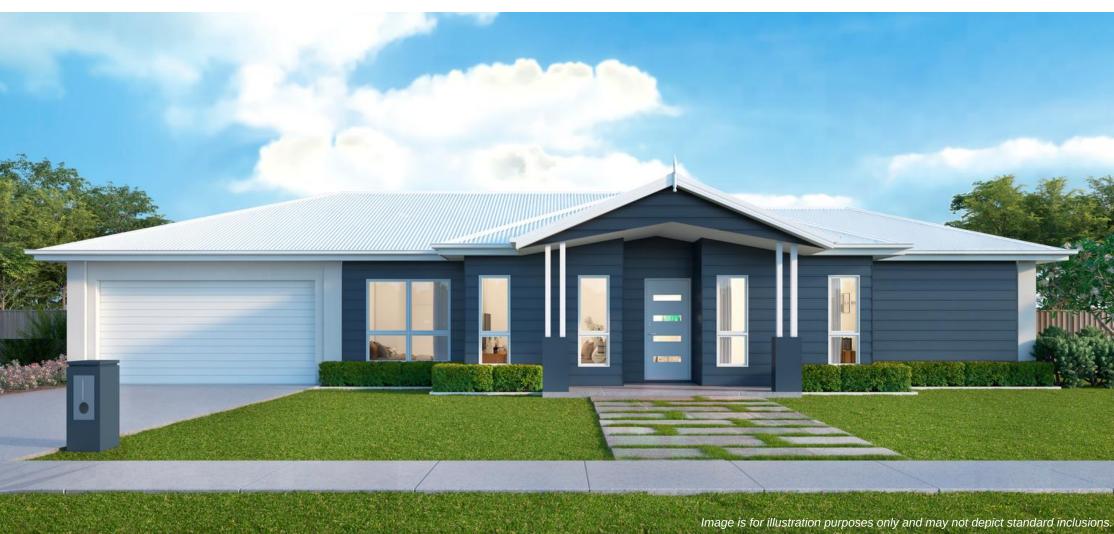

## The Savannah

- Large lot living featuring wide frontage and large front porch for ultimate street appeal.
- Versatile 4-5 bedroom design- use the fifth room as a home media, home office, kids rumpus, or 5th bedroom.
- Large and private master suite is situated away from secondary bedrooms- equipped with large ensuite and walk-in-robe.
- Open plan living design with private rear patio situated to make the most of your large lot.