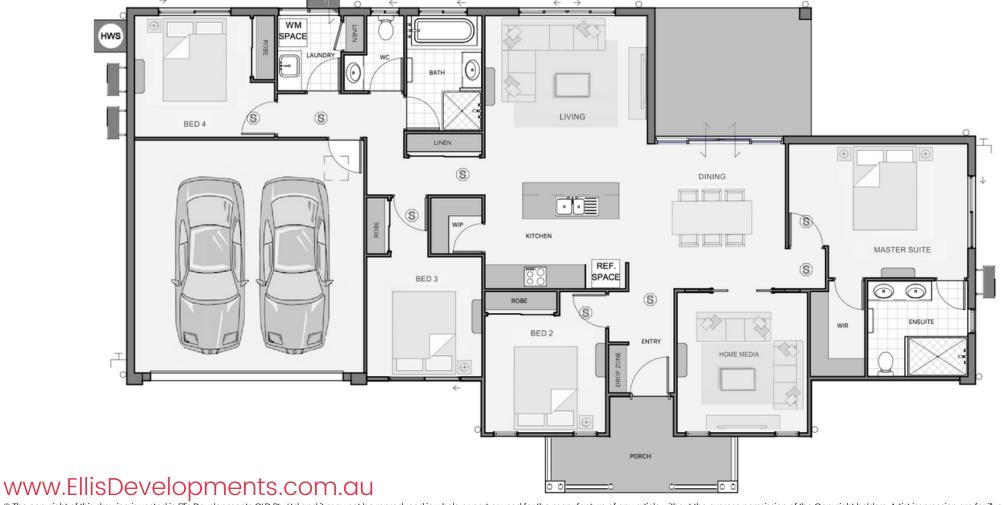

## The Savannah

- Large lot living featuring wide frontage and large front porch for ultimate street appeal.
- Versatile 4-5 bedroom design- use the fifth room as a home media, home office, kids rumpus, or 5th bedroom.
- Large and private master suite is situated away from secondary bedrooms- equipped with large ensuite and walk-in-robe.
- Open plan living design with private rear patio situated to make the most of your large lot.

## Also Featuring as Standard:

- 2.7m ceilings
- Stone benchtops throughout
- Two types of termite protection
- Split-System Air conditioning and fans in every room
- 3 Step cornices in living spaces
- Custom cabinetry throughout with soft close kitchen cabinets and drawers.
- Designer grade tap wear throughout.
- Stainless steel appliances.
- Tiles to all living, carpet to bedrooms.
- LED down-lights to living, dining, & bedrooms.
- Diamond security screens to all windows and doors.
- Front garden beds to meet covenant, driveway, clothesline, blinds, and letterbox.

© The copyright of this drawing is vested in Ellis Developments QLD Pty Ltd and it may not be reproduced in whole or part or used for the manufacture of any article without the express permission of the Copyright holders. Artist impression are for illustrative purposes only.