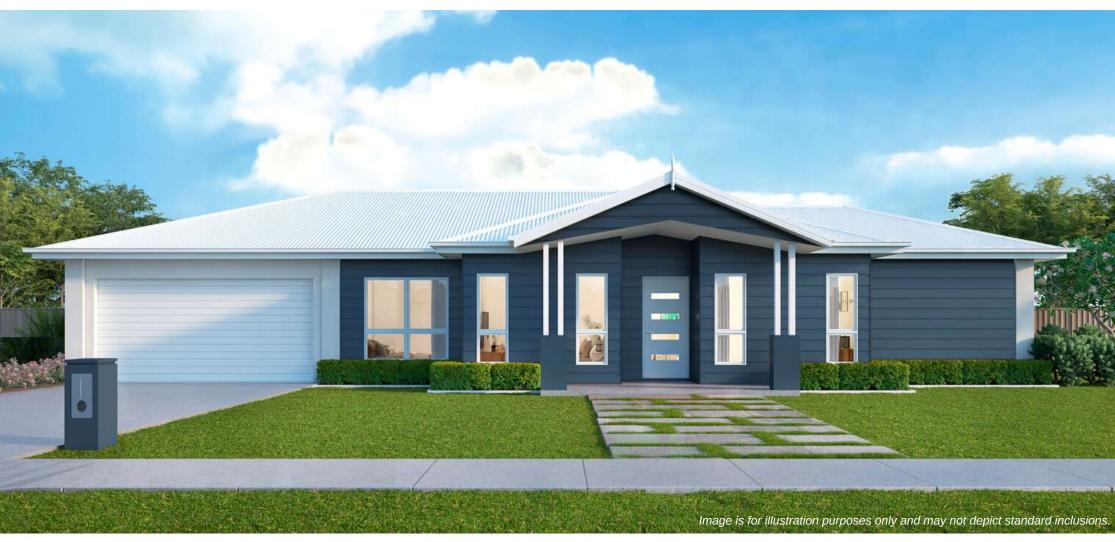

## The Savannah

- Large lot living featuring wide frontage and large front porch for ultimate street appeal.
- Versatile 4-5 bedroom design- use the fifth room as a home media, home office, kids rumpus, or 5th bedroom.
- Large and private master suite is situated away from secondary bedrooms- equipped with large ensuite and walk-in-robe.
- Open plan living design with private rear patio situated to make the most of your large lot.