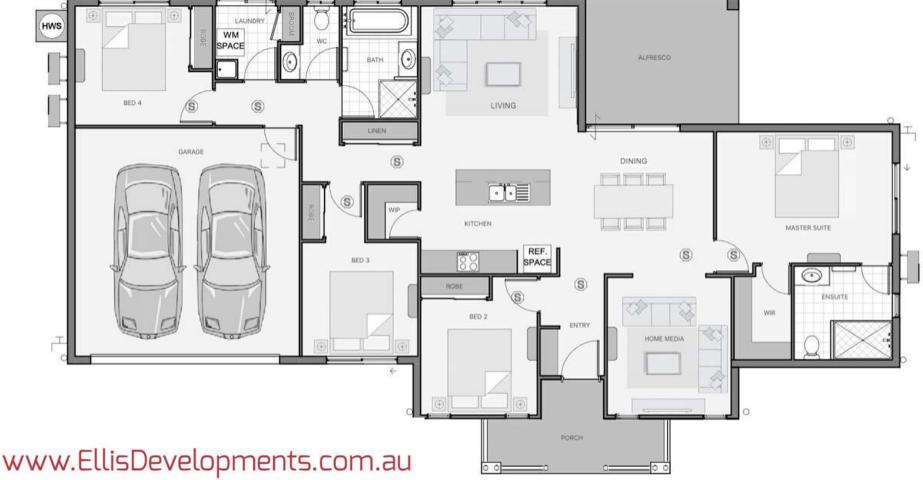

## The Savannah

- Large lot living featuring wide frontage and large front porch for ultimate street appeal.
- Versatile 4-5 bedroom design- use the fifth room as a home media, home office, kids rumpus, or 5th bedroom.
- Large and private master suite is situated away from secondary bedrooms- equipped with large ensuite and walk-in-robe.
- Open plan living design with private rear patio situated to make the most of your large lot.