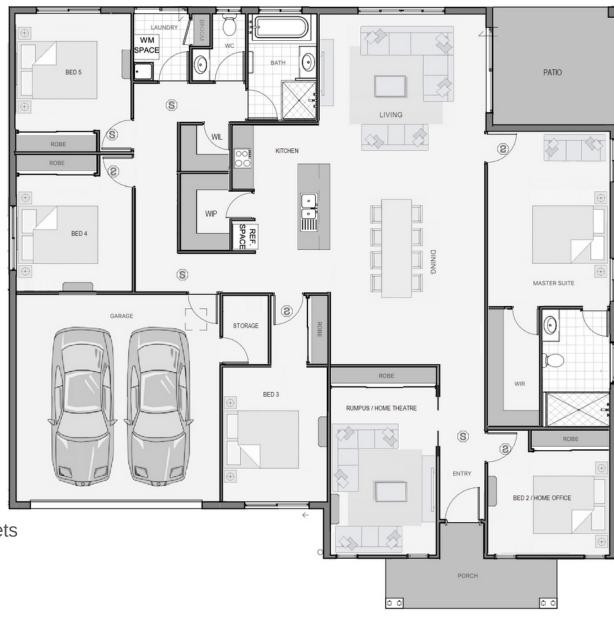

## Large lot living featuring wide frontage over 20m and

large front porch for ultimate street appeal.

- Versatile 4-5 bedroom design- use the fifth room as a home media, home office, kids rumpus, or 5th bedroom.
- Large and private master suite is situated away from secondary bedrooms- equipped with large ensuite and walk-in-robe.
- Open plan living design with private rear patio situated to make the most of your large lot.