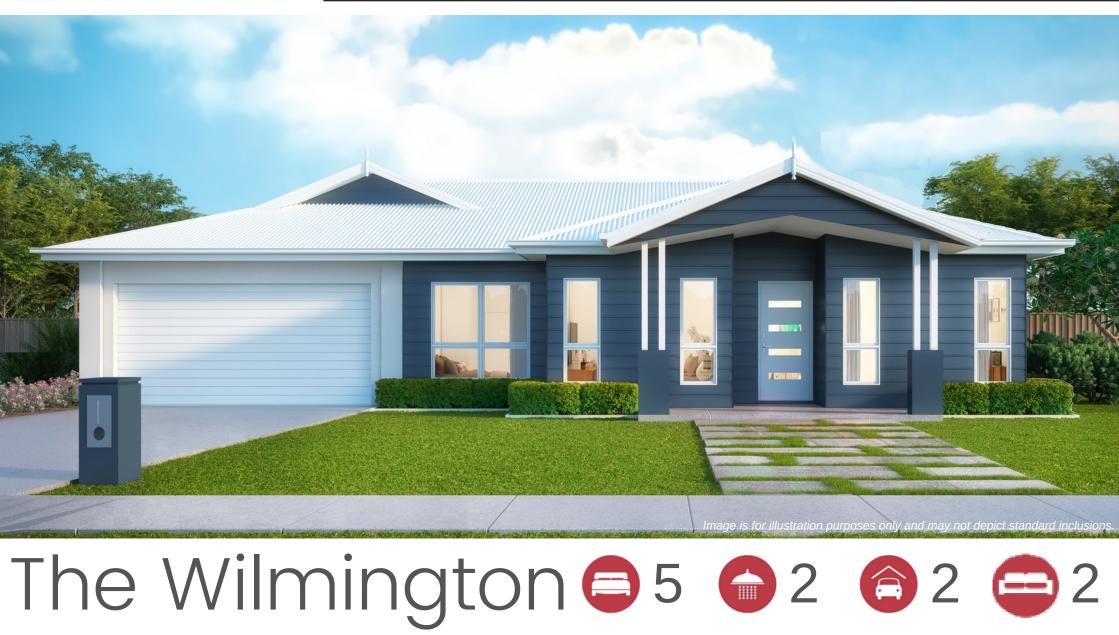

## Large lot living featuring wide frontage over 20m and

large front porch for ultimate street appeal.

- Versatile 4-5 bedroom design- use the fifth room as a home media, home office, kids rumpus, or 5th bedroom.
- Large and private master suite is situated away from secondary bedrooms- equipped with large ensuite and walk-in-robe.
- Open plan living design with private rear patio situated to make the most of your large lot.